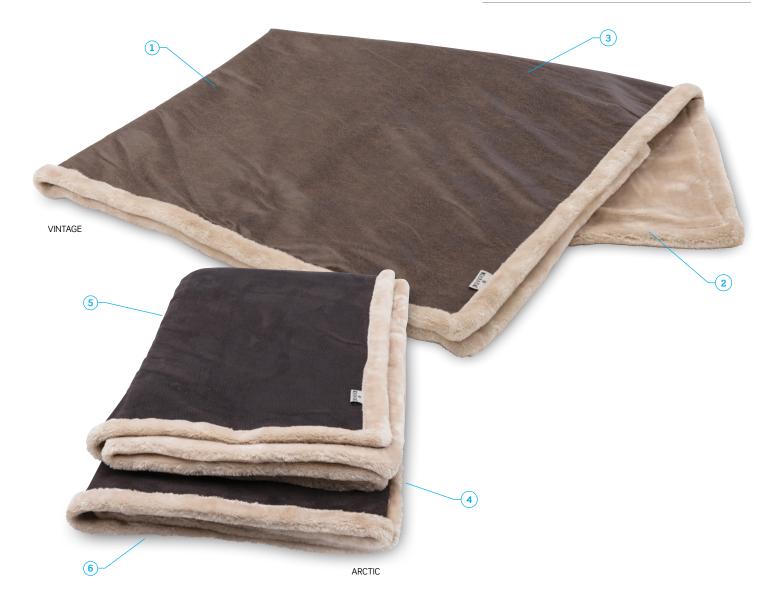

## K25 Katana Faux Leather Throw

Rich in texture and wonderfully soft to the touch, this classic faux leather throw blanket combines the look of leather with the richness of soft faux fur.

- 1: Textured faux leather front
- 2: Backed and edged with soft faux fur
- 3: 100% polyester
- 4: Packed in vinyl zippered bag
- **5:** Both functional and long lasting
- 6: Concealed embroidery zips

#### DESCRIPTION

• Textured faux leather front

- Backed and edged with soft faux fur
- 100% polyester
- Packed in vinyl zippered bag
- Both functional and long lasting
- Concealed embroidery zips

COLOURWAYS

Arctic, Vintage